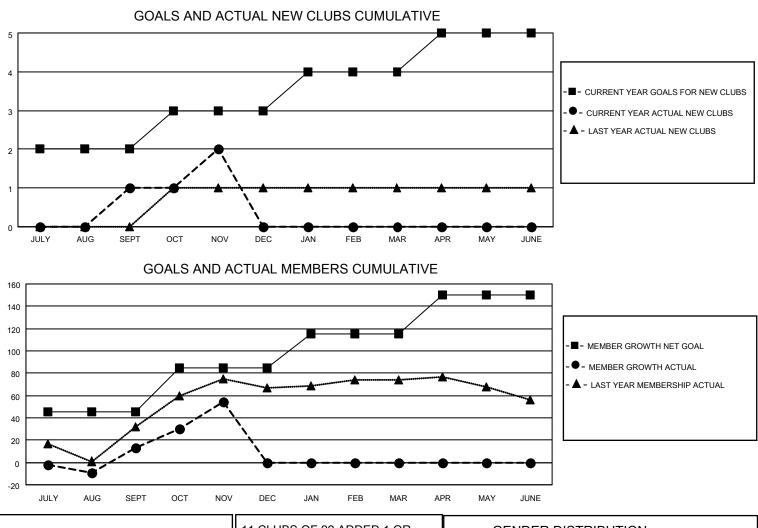

## LOCATION MALAWI

District 412 B

Results as of: 11/30/2021

| Clubs                 |               |           |               | Members               |                       |                         |                                                    |
|-----------------------|---------------|-----------|---------------|-----------------------|-----------------------|-------------------------|----------------------------------------------------|
| RESULTS FOR 2021-2022 |               |           |               | RESULTS FOR 2021-2022 |                       |                         |                                                    |
| QUARTER               | NEW CLUB GOAL | NEW CLUBS | DROPPED CLUBS | QUARTER               | ER GROWTH NET<br>GOAL | MEMBER GROWTH<br>ACTUAL | DROPPED<br>MEMBERS ACTUAL<br>(including transfers) |
| JULY/AUG/SEPT         | 2             | 1         | 0             | JULY/AUG/SEPT         | 45                    | 52                      | 37                                                 |
| OCT/NOV/DEC           | 1             | 1         | 0             | OCT/NOV/DEC           | 40                    | 49                      | 7                                                  |
| JAN/FEB/MAR           | 1             | 0         | 0             | JAN/FEB/MAR           | 30                    | 0                       | 0                                                  |
| APR/MAY/JUNE          | 1             | 0         | 0             | APR/MAY/JUNE          | 35                    | 0                       | 0                                                  |